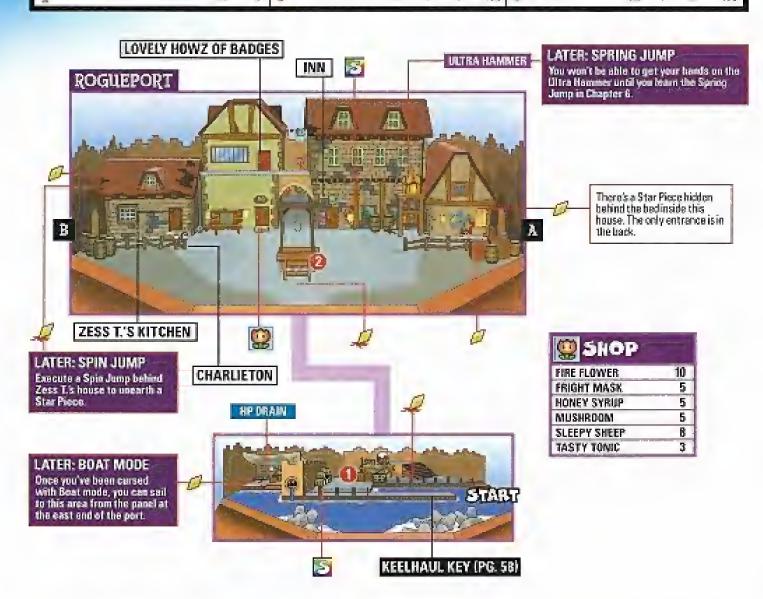

# ROGUEPORTA

THE TOWN OF ROGUEPORT WILL SERVE AS YOUR HUB THROUGH-OUT THE GAME REFER TO THESE PAGES BEFORE THE START OF EACH CHAPTER TO SEE WHICH NEW GOODIES YOU CAN GET YOUR MITTS ON

| ENEMIES     | HP | ATK | DEF | Pg. |              | HP | ATK | DEF | Pg. |                | HP | ATK | DEF | Pg. |
|-------------|----|-----|-----|-----|--------------|----|-----|-----|-----|----------------|----|-----|-----|-----|
| ₩ COOMBA    | 2  | 1   | 0   | 99  | MAGIKOOPA    | 7  | 4   | 0   | 102 | 🎪 SPIKY GOOMBA | 2  | 2   | 0   | 105 |
| AMMER BRO   | 7  | 4   | 1   | 100 | A PARAGOOMBA | 2  | III | 0   | 103 | SPINIA         | 3  | 1   | 0   | 105 |
| & KOOPATROL | 6  | 4   | 2   | 101 | SPANIA       | 3  | 1   | 0   | 105 | SPUNIA         | 12 | 7   | 2   | 105 |

Once Yoshi joins your party, you can ride him across the river then jump onto the crates to reach the roof tops.

LATER: PAPER MODE

LATER: YOSHI-

between the crates.

There's a Shine Sprite behind this house. To reach it, get on the root as described below and squeeze

Step behind the wall next to Merion's house and jump on the crates behind Professor Frankly's abode. If you search a little bit, you'll find a hidden Star Piece.

#### SHOP 12 DIZZY DIAL DRIED SHROOM 2 LIFE SHROOM 50 20 SUPER SHROOM 10 THUNDER BOLT 10 **VOLT SHROOM**

#### LATER: BOBBERY

To blast through this cracked wall and acquire the Shine Sprite on the other side, you'll need the services of Admiral Bobbery.

#### LOTTERY

You can buy a lottery ticket from . Lucky the Bab-amb for 10 cains. Check the board every day (in real time) for the winning number. Your prize will differ depending on how many digits match those on your ticket. You can buy a new ticket at any time, but it'll cost you 100 cams.

LATER You'll have to wait until the prelude to Chapter 5 to get your hands on the Shine Sprite inside this house (see

#### ROGUEPORT SEWERS (PG. 22)

PIANTA PARLOR

D

page 57).

You can get behind these buildings by slipping between them in Paper

#### LATER: BOAT MODE

Embark from the beat panel behind the Trouble Center and sail around to the other panel left of the treasure chest

#### **EXCESS EXPRESS (PG. 66)** GLITZVILLE (PG. 44) 3 5 22

#### LATER: PAPER MODE

Once you receive Paper mode, you can slip through the drain to access another part of the Rogueport Sewers.

#### **ROGUEPORT SEWERS (PG. 23)**

#### LATER: TUBE MODE

You'll land next to this Shine Sprite if you roll through the small hole upsteirs in the edjacent

ROGUEPORT SEWERS (PG. 23)

If you'd like to pay Meriee a visit, turn sideways and slip through the fence, then hop down the warp pipe and head left.

#### TWILIGHT TOWN (PG. 50)

| SHOP          |     |
|---------------|-----|
| GOLO BAR      | 110 |
| GOLD BAR X 3  | 350 |
| GRADUAL SYRUP | 15  |
| JAMMIN' JELLY | 200 |
| SLOW SHROOM   | 15  |
| ULTRA SHROOM  | 200 |

#### LATER

The door is locked from the inside, so you won't be able to access the teleporter until you use it from the X-Naut Foreress.

#### LATER: SPIN JUMP

The Star Piece is inside Herb T.'s place. To dig it 📪, execute a Spin Jump white you're standing in freet of Wenky

#### LATER

Bute the lift between the buildings, then stand on the stains and do a Spring Jump to grab onto the pipe overhead. From the rooftops, you can reach the Shine Sprite on the pillar to your right.

DAZZLE

#### X-NAUT FORTRESS (PG. 78)

8

#### ROGUEPORT (PG. 21)

#### LATER: PAPER MODE

You'll land on this ladge when you stide through the drain co-the west side of Rogueport.

GRADUAL SYRUP

SLOW SHROOM

9

#### SOFT STOMP

#### MERLUVLEE'S HOUSE

For a fee, Meriuvice can sell you. what to do next or where to find a Star Piece or Shine Sprite. Because you purchased this guide, however, you can save your coms for more important things.

BOGGLY WOODS (PG. 36)

#### POSHLEY HEIGHTS (PG. 68)

#### KEELHAUL KEY (PG. 58)

FP PLUS

#### ROGUEPORT SEWERS (PG. 24)

FLOWER SAVER P

SPRING JUMP.

To get to this bedge: Spring-Jump from the rad X on the

other side of the wall, and shimmy left when you greb onto

LATER:

the pipe.

#### LATER: FLURRIE

Use Flurrie's Gale Force to reveal a warp pipe, as well as a tennel that leads to the boot panel behind the stairs.

#### LATER: SPRING JUMP & ULTRA HAMMER

You'll need the Super Hammer to break the huge yellow block on the right, and the Ultra Hammer to break the gigantic gray block on the left. When you've removed a block from your path, ride the lift behind it to the adjacent ledge, then pound each of the blue! blocks with a Spring Jump to make the warp pipes appear.

#### ITEM-SHOP PRIZES

| POINTS   | PRIZE          |
|----------|----------------|
| to PTS.  | MUSHROOM       |
| 20 PTS.  | ICE STORM      |
| 30 PTS.  | SUPER SHROOM   |
| 50 PTS.  | THUNDER RASE   |
| 70 PTS.  | SHOOTING STAR  |
| 100 PTS. | GOLD BAR       |
| 150 PTS. | LIFE SHROOM    |
| 200 PTS. | ULTRA SHIROOM  |
| 250 PTS. | JAMAMAN' JELLY |
| 300 PTS. | GOLD BAR x 3   |

You'll earn a point every time you buy something from an item shop. Drice you've accumulated enough points, you'll receive the prize listed in the cable. Points carry over from shop to shop, so don't worry about buying your items from a particular establishment.

#### TROUBLE CENTER

You'll find a veriety of side quests posted on the bulletin board in the Trouble Center. When you complete one of the quests, you'll receive a reword. Additional troubles will be posted at the conclusion of each chapter. See pages 124-127 for more information.

#### MERLON'S HOUSE

In exchange for three Shine Sprites, Merion will power up apertner of your choosing. The finduces boosting the character's stats and teaching your ally a new battle technique. After Chapter 5, he can power up each partner a second time if you bring him the Up Arrow Irom Hookt all Castle (see page 31).

#### ZESS T.'S KITCHEN

After you replace Zess T.'s contact lens (see page 26), she'll go back into her kitchen. You can then give her items to have her cook dishes for you. See pages 121-123 for more information.

#### CHARLIETON

Charliston is a traveling selesmen who hawks his wares in the town square. He offers only four products at a time, and he'll replace them with different goods (from the list below) whenever you leave Rogueport.

| PRODUCT           | PROCE |
|-------------------|-------|
| ATTACK FX C BADGE | 120   |
| BOO'S SHEET       | 24    |
| DOUBLE PAIN BADGE | 36    |
| DRIED SHIROOM     | 2     |
| EARTH QUAKE       | 18    |
| HAMMERMAN BADGE   | 180   |
| JAMININ' JELLY    | 120   |
| JUMPMAN BADGE     | 180   |
|                   |       |

| PRODUCT            | PANCE |
|--------------------|-------|
| MEGA RUSH BADGE    | 50    |
| REPER CAPE         | 18    |
| SHOOTING STAR      | 36    |
| SLOW GO            | 12    |
| STOP WATCH         | 24    |
| TIMING TUTOR BADGE | 120   |
| ULTRA SHROOM       | 120   |
| W EMBLEM BADGE     | 360   |

#### DAZZLE

Dazzle is a creepy little follow who hangs out in the sowers beneath Regueport and trades badges for Star Pieces. You'll find a complete listing of every Star Piece on pages 114-115, and they're also called out on the maps.

| BADGE          | STAR PIECES |
|----------------|-------------|
| ATTACK FX P    | 1           |
| CHILL OUT      | 2           |
| FLOWER FINDER  | 6           |
| FLOWER SAVER   | 10          |
| FLOWER SAVER P | 30          |
| HAPPY FLOWER   | 4           |
| HAPPY HEART    | 4           |
| HAPPY HEART P  | 4           |

| BADGE                                                                            | STAR PIECES                  |
|----------------------------------------------------------------------------------|------------------------------|
| HEART FINDER ITEM HOG PEEKABOO POWER PLUS POWER PLUS P PRETTY LUCKY QUICK CHANGE | 6<br>7<br>15<br>15<br>3<br>8 |

#### LOVELY HOWZ OF BADGES

| EADER  FP DRAIN HAPPY FLOWER LAST STAND LAST STAND P PIERCING BLOW POWER JUMP SIMPLIFIER SUPER APPEAL | 100/(70)<br>150/(105)<br>50/(35)<br>50/(35)<br>75/(52)<br>50/(35)<br>50/(35)<br>50/(35) | The Lovely Howz of Bedges is located above the item shop. To get there, head through the door on the second floor of the inn. The badges on the counter are sold for a reduced price, and the assortment changes whenever you knew Rogueport. You can scope out the rest of the inventory by speaking to the clerk. |
|-------------------------------------------------------------------------------------------------------|-----------------------------------------------------------------------------------------|---------------------------------------------------------------------------------------------------------------------------------------------------------------------------------------------------------------------------------------------------------------------------------------------------------------------|
| UNSIMPLIFIER                                                                                          | 50/(35)                                                                                 | AVAILABLE FROM THE BEGINNING                                                                                                                                                                                                                                                                                        |
| CLOSE CALL<br>CLOSE CALL P<br>SLEEPY STOMP                                                            | 140/(70)<br>140/(70)<br>75/(52)                                                         | AVAILABLE AFTER CHAPTER 1                                                                                                                                                                                                                                                                                           |
| FIRST ATTACK<br>POWER RUSH<br>PRETTY LUCKY P                                                          | 140/(70)<br>50/(35)<br>150/(105)                                                        | AVAILABLE AFTER CHAPTER 2                                                                                                                                                                                                                                                                                           |
| ICE SMASH<br>POWER RUSH P<br>SHRINK STONP                                                             | 75/(52)<br>50/(35)<br>75/(52)                                                           | AVAILABLE AFTER CHAPTER 3                                                                                                                                                                                                                                                                                           |
| DAMAGE DODGE<br>HEAD RAITLE<br>SOFT STONP                                                             | 150/(105)<br>100/(70)<br>75/(32)                                                        | AVAILABLE AFTER CHAPTER 4                                                                                                                                                                                                                                                                                           |
| DAMAGE DODGE P<br>FIRE DRIVE<br>SUPER APPEAL P                                                        | 150/(105)<br>100/(70)<br>50/(35)                                                        | AVAILABLE AFTER CHAPTER 5                                                                                                                                                                                                                                                                                           |
| ATTACK FX P                                                                                           | 100/(70)                                                                                | AVAILABLE AFTER CHAPTER 6                                                                                                                                                                                                                                                                                           |

#### MERLEE'S HOUSE

If you have Merise charm you, you'll occasionally receive various boruses in battle. The frequency of the boruses depends on which path you choose. The Cheep Path costs five coins, the Normal Path is 20 coins and the Special Path will run you 50 coins, but it's well worth it.

#### CHET RIPPO'S ADJUSTMENT HOUSE

For a fee, Chet Rippo can take points away from your HP, FP or BP total and apply them to one of the other two categories. He can also take a rank from one of your companions and give it to pnother.

#### **PIANTA PARLOR**

At the Pianta Parler, you'll find slot machines, as well as minigames based on your paper abilities. To play, you must exchange coins for Pianta tokens. Each token gosts three coins. The slot machines are accessible from the get-go, but to play the minigames, you'll have to earn membership cards by solving certain troubles [see pages 124-127). You can exchange your tokens at the counter for the prizes listed below (some prizes won't become available until you've acquired a particular membership card).

| PRIZE              | TOKENS |
|--------------------|--------|
| CARE MIX           | 6      |
| FP PUBS BADGE      | 100    |
| GOLD BAR x 3       | 734    |
| HAMMER THROW BADGE | 50     |
| HP PLUS BADGE      | 100    |
| HP PLUS P BADGE    | 200    |
| JAMANIN' JELLY     | 67     |
| MAPLE SYRUP        | 14     |
| MONEY MONEY BADGE  | 234    |
| MULTIBOUNCE BADGE  | 50     |

| PREZE               | TOKENS |
|---------------------|--------|
| POWER JUMP BADGE    | 34     |
| POWER AUSH BADGE    | 34     |
| POWER RUSH P BADGE  | 34     |
| POWER SMASH BADDE   | 34     |
| CHARLE HAMMER BADGE | 67     |
| REFUND BADGE        | 34     |
| SUPER APPEAL BADGE  | 34     |
| SUPER SHROOM        | 10     |
| TORNADO JUMP BADGE  | 67     |
| ULTRA SHROOM        | 67     |